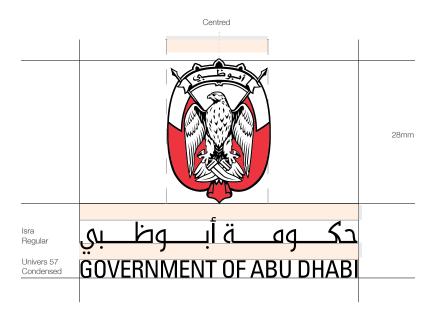

#### Font and Crest Size

The height of the Crest is 28mm (based on the A4 ratio). The Arabic typeface is Isra Regular and the English typeface is Univers 57 Condensed. The Arabic text must always appear first, then extended and justified to the width of the English text underneath. Logo visual sizes are indicative and not to scale.

#### Spacing

The cap height of the English text is used to measure the distance between the Arabic and English text. This is measured from the cap height of the English to the baseline of the Arabic. The space between the Wordmark and the Crest is measured by the cap height of the English text rotated as shown in the diagram above.