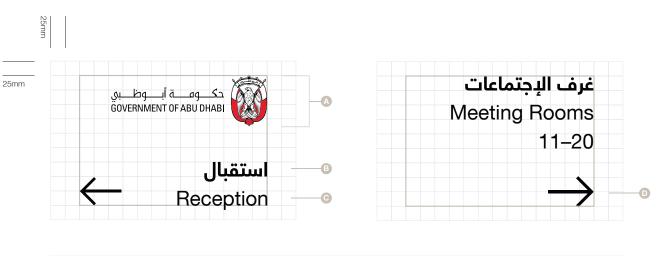

### **Clear Space** Specifications

In order to retain the integrity and legibility of all brand identities, an area of clear space, also known as 'an area of isolation' surrounding the logos has been specified.

The minimum area of 'clear space' surrounding each logo is based on an 'X' value – 'X' being equal to the overall height of the given Crest as demonstrated below and opposite

The minimum area of clear space surrounding horizontal logo has been set at 0.5X..