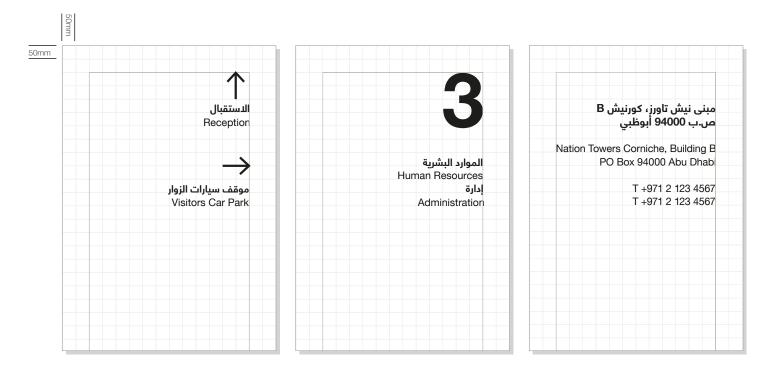

Wordmark

Crest

| Horizontal Lockup | 1 |
|-------------------|---|
| Vertical Lockup   | 2 |

### Lockups

All Abu Dhabi government identities consist of two main elements; the Crest and a bilingual Wordmark which are available in two formats — horizontal and vertical. This is to enable flexibility to suit a wide variety of applications. The physical relationship between the identity elements should never change and the Crest must never be altered or redrawn in any way.

### Horizontal Lockup Specifications

### **Vertical Lockup** Specifications