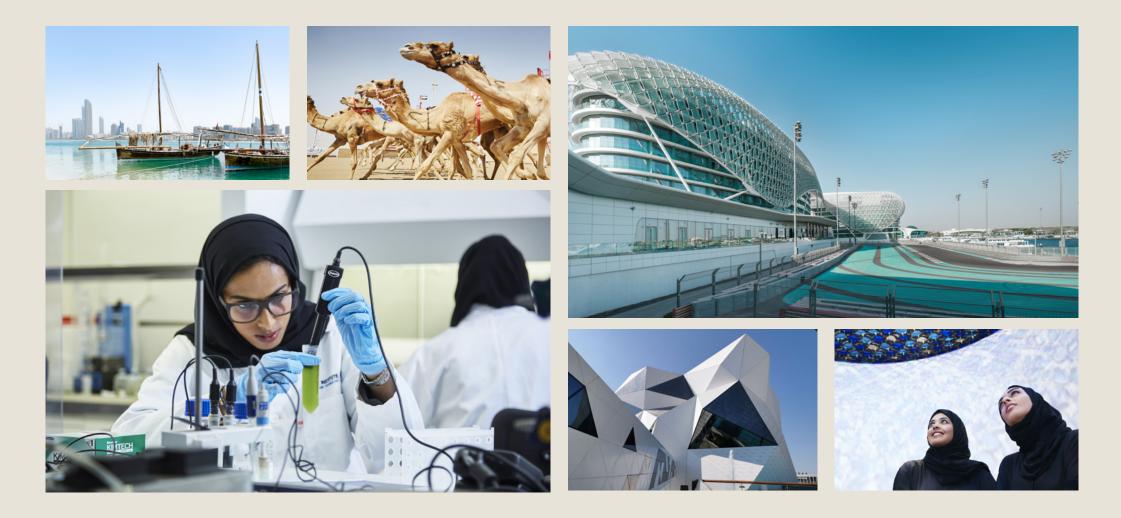

## Minimum Size Specifications

Most reproduction methods have limitations. Ensure the size selected suits the process being used and that the identity is reproduced clearly. The minimum size for both the horizontal and vertical format Crest is 15mm/43 pixels high. Logo visual sizes are indicative and not to scale.

حكـــوفــــة أبــــوظــ

**GOVERNMENT OF ABU DHABI** 

### حكـــوفــــة أبــــوظـــبي GOVERNMENT OF ABU DHABI

بى

15mm