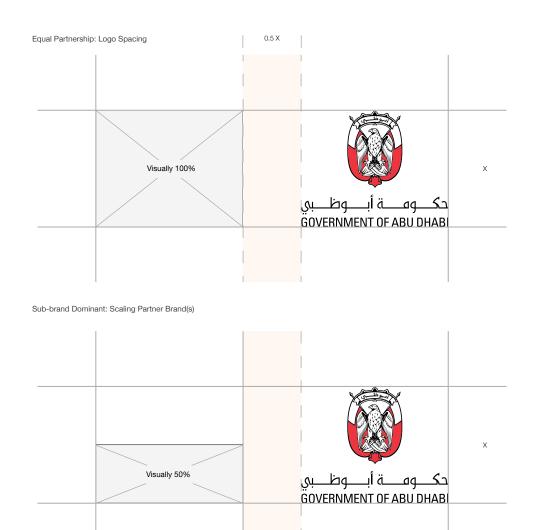

### **Clear Space** Specifications

In order to retain the integrity and legibility of all brand identities, an area of clear space, also known as 'an area of isolation' surrounding the logos has been specified.

The minimum area of 'clear space' surrounding each logo is based on an 'X' value – 'X' being equal to the overall height of the given Crest as demonstrated below and opposite

The minimum area of clear space surrounding horizontal logo has been set at 0.5X..