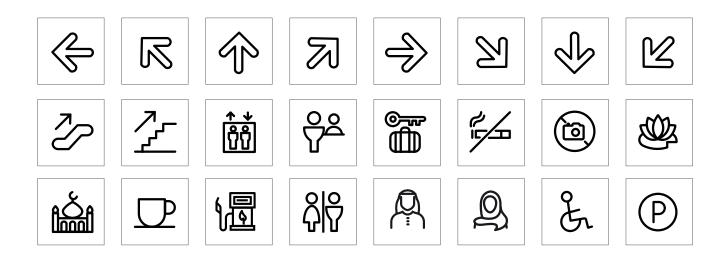

#### Spacing

The cap height of the English text is used to measure the distance between the Arabic and English text. This is measured from the cap height of the English to the baseline of the Arabic. The space between the Wordmark and the Crest is measured by the cap height of the English text rotated as shown in the diagram above.

#### Font and Crest Size

The height of the Crest is 28mm (based on the A4 ratio). The Arabic typeface is Isra Regular and the English typeface is Univers 57 Condensed. The Arabic text must always appear first, then extended and justified to the width of the English text underneath. Logo visual sizes are indicative and not to scale.