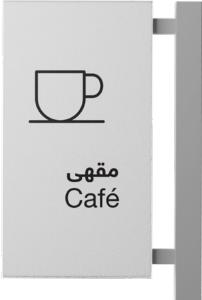

Colour: Black Leading: 2 squares

### **D. Directional Arrows**

Arrows are set to 15pt in a 3x2 ratio, with the arrow head 2 squares high and 1 square wide.





## Signage Small Format Grids

Small format informational and navigational signage should implement the following principles on the base grid as demonstrated opposite:

A. Room Number

Helvetica Neue LT 75 Bold 32pt Colour: Black

### B. Icon

Icons should be positioned in a 6x6 grid with one square space left around the icon bounding box (illustrated by the magenta line).

C. Arabic Text Helvetica Neue LT Arabic 75 Bold 55pt Colour: Black

**D. English Text** Helvetica Neue LT 55 Roman 55pt Colour: Black

**E. Directional Arrows** 

Arrows are set to 7.5pt in a 3x2 ratio, with the arrow head 2 squares high and 1 square wide.





# Iconography

06

# **Iconography** Library

Our library of icons has been developed to support key business areas and functions we communicate including the following:

- Media
- Digital
- Economy
- Education
- Energy
- Business
- Sustainability
- Technology

Iconography provides a clear, concise visual representation of different actions or functions guiding users on a page or interface. They further provide emphasis and transcend language and cultural barriers.

For access to the Icon library please contact the Brand Support Team at the Abu Dhabi Media Office.

### brand@mediaoffice.abudhabi





### **Iconography** Wayfinding

Using icons and arrows enables you to relay information to those who are unable to read or understand a particular language. Below are universal examples that