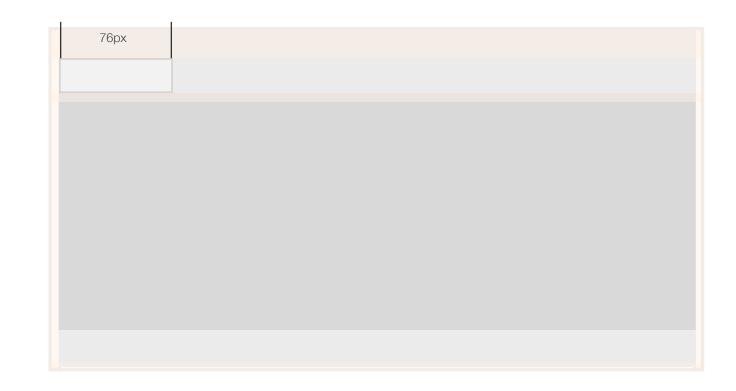

## Minimum Size Specifications

Most reproduction methods have limitations. Ensure the size selected suits the process being used and that the identity is reproduced clearly. The minimum size for both the horizontal and vertical format Crest is 15mm/43 pixels high. Logo visual sizes are indicative and not to scale.

- A. Social media logo height 160px

For English applications, the vertical (stacked) version of the logo should be used and positioned either top left or bottom left of the given format locked to the page margins. For PowerPoint application, the logo should be positioned in the top right corner locked to the page margins.

A2. Social media logo height 160px **B2.** PowerPoint logo height: 220px C2. A4 portrait logo height: 35mm