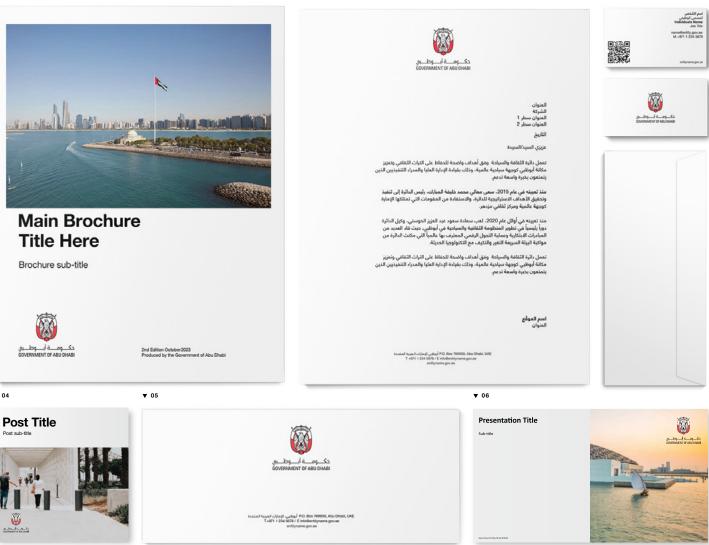

### **Applications**

All print and digital applications are built upon a grid - all with varying document sizes and page margins. The logomark should always be either centred with the vertical logo, or right aligned with a horizontal logo.

- 1. Brochure
- 2. Letterhead
- 3. Business Card
- 4. Social Media
- 5. Compliment Slip
- 6. PowerPoint

▼ 04

▼ 02

▼ 03