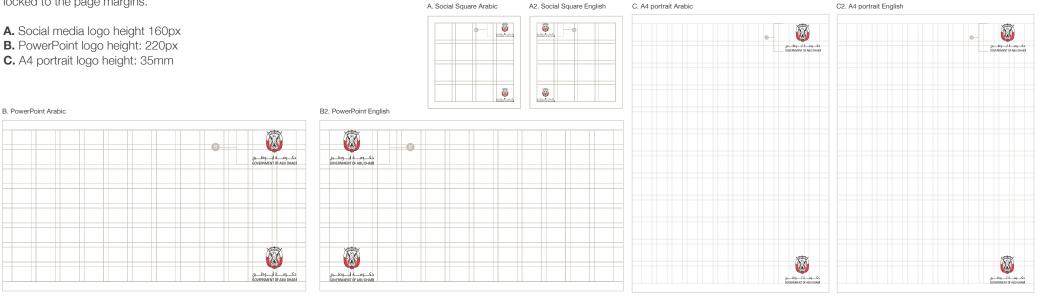

Logo Placement and Sizing **Bi-Lingual** 

For Arabic applications, the vertical (stacked) version of the logo should be used and be positioned either top right or bottom right locked to the page margins. For PowerPoint application, the logo should be positioned in the top left corner locked to the page margins.

- A. Social media logo height 160px

For English applications, the vertical (stacked) version of the logo should be used and positioned either top left or bottom left of the given format locked to the page margins. For PowerPoint application, the logo should be positioned in the top right corner locked to the page margins.

A2. Social media logo height 160px **B2.** PowerPoint logo height: 220px C2. A4 portrait logo height: 35mm