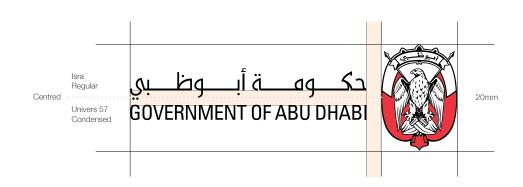

#### Font and Crest Size

The height of the Crest is 20mm (based on the A4 ratio). The Arabic typeface is Isra Regular and the English typeface is Univers 57 Condensed. The Arabic text must always appear first, then extended and justified to the width of the English text underneath. Logo visual sizes are indicative and not to scale.

#### Spacing

The cap height of the English text is used to measure the distance between the Arabic and English text. This is measured from the cap height of the English to the baseline of the Arabic. The space between the Wordmark and the Crest is measured by the cap height of the English text rotated as shown in the diagram above.