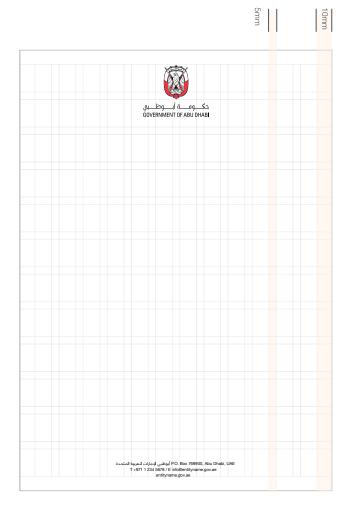

### Letterhead English

The Government of Abu Dhabi identity is used as a position guide to illustrate how to apply the ADGE Crest identity. Concept is indicative and not to scale.

#### A. Arabic Address

Helvetica Neue LT Arabic 55 Roman 8pt/11pt Colour: Black

#### B. English Address / Tel. / Email

Helvetica Neue LT 55 Roman 8pt/11pt Colour: Black

#### C. Website URL

Helvetica Neue LT 55 Roman 8pt/11pt Colour: Black

English: Text Aligned Left

Addresse Company

Address line 1 Address line 2 Date

Dear Sir/Madam

cuptatendit is esciassitis sinverfero que nos illabore eum il inis essuntur accus ium quodige ndemquat es ilic temolest inis eos doluptatem de porera voluptat. Cum, net audae. Ores audipientem ipsunto taturia simus sus, omnis ipiducit, to volest, tet pore volo qui.