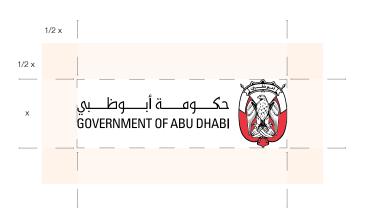

### **Vertical Lockup** Specifications

#### Font and Crest Size

The height of the Crest is 28mm (based on the A4 ratio). The Arabic typeface is Isra Regular and the English typeface is Univers 57 Condensed. The Arabic text must always appear first, then extended and justified to the width of the English text underneath. Logo visual sizes are indicative and not to scale.

#### Spacing

The cap height of the English text is used to measure the distance between the Arabic and English text. This is measured from the cap height of the English to the baseline of the Arabic. The space between the Wordmark and the Crest is measured by the cap height of the English text rotated as shown in the diagram above.