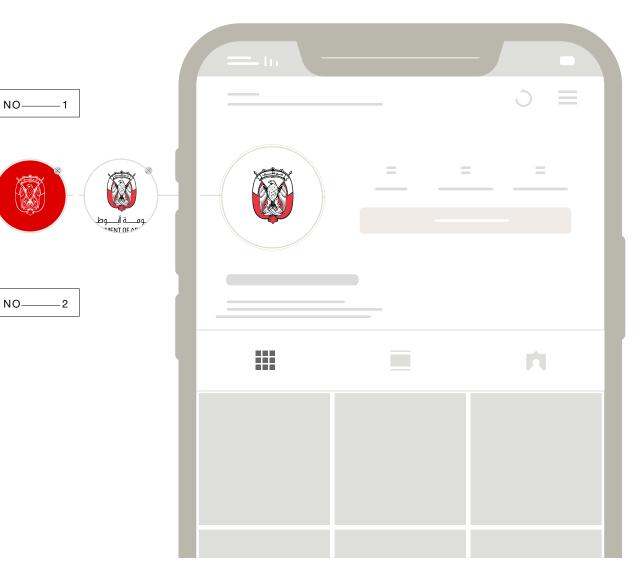

sectors color



# **Social Media** Profiles

All departments must use the crest for their display pictures on social media channels such as Instagram, LinkedIn, Twitter, YouTube and Facebook.

The emblem is always in full-colour, centred on a white background with sufficient clear space around it.

- Do not use the single-colour logo or any logo variation containing the wordmarks as the display picture.
- Use the full-colour emblem for official profile display pictures.
- Ensure that the emblem is displayed fully and not cropped in official profile display picture.

### Bio:

Government of Abu Dhabi that are using the crest must use the full Department name in both Arabic and English on the profile information. It has to be short and neat and with no typos.

### Profile Picture 1 Bio 2



### **Mobile Applications**

For mobile applications, the full-colour vertical logo may be used inside the app (e.g. splash screen), but not as the app icon. The vertical logo can be used on app splash screens.



### Branding an Initiative

Departments are encouraged to strategically brand their initiatives in order to optimize their effectiveness. In determining the appropriate approach to an initiative's brand, it is important to take into account the goals, scale, duration, and target audience of the initiative. In certain instances, an initiative may necessitate its own logo to effectively meet its business objectives.

Departments intending to undertake any branding initiative or develop a logo must first seek approval and guidance from the ADMO Brand Team.

### brand@mediaoffice.a