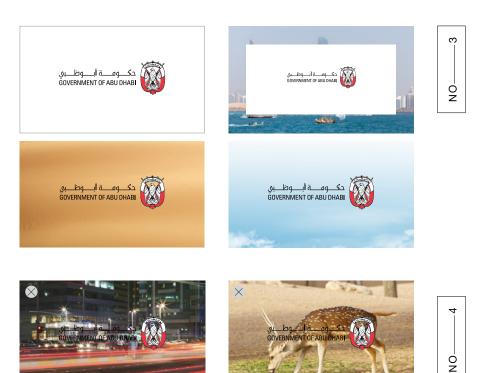

### **Correct Crest** Coloured Backgrounds and Images

| Coloured Backgrounds Usage       | 1 |
|----------------------------------|---|
| Incorrect Usage Examples         | 2 |
| Coloured Background Images Usage | 3 |
| Incorrect Usage Examples         |   |

The preferred background for the identity is white. When this is not possible special care and consideration must be taken to ensure the legibility of the identity, especially against dark colours. The use of tints can be used to help enhance legibility.

Wherever possible the Government of Abu Dhabi identity or Crest should be seen on white or within clear space on an image. In circumstances where this is not possible ensure that the area behind the identity is simple, clear and legible. The examples shown here demonstrate correct ways of placing the identity onto images without loosing legibility. Concept is indicative and not to scale.