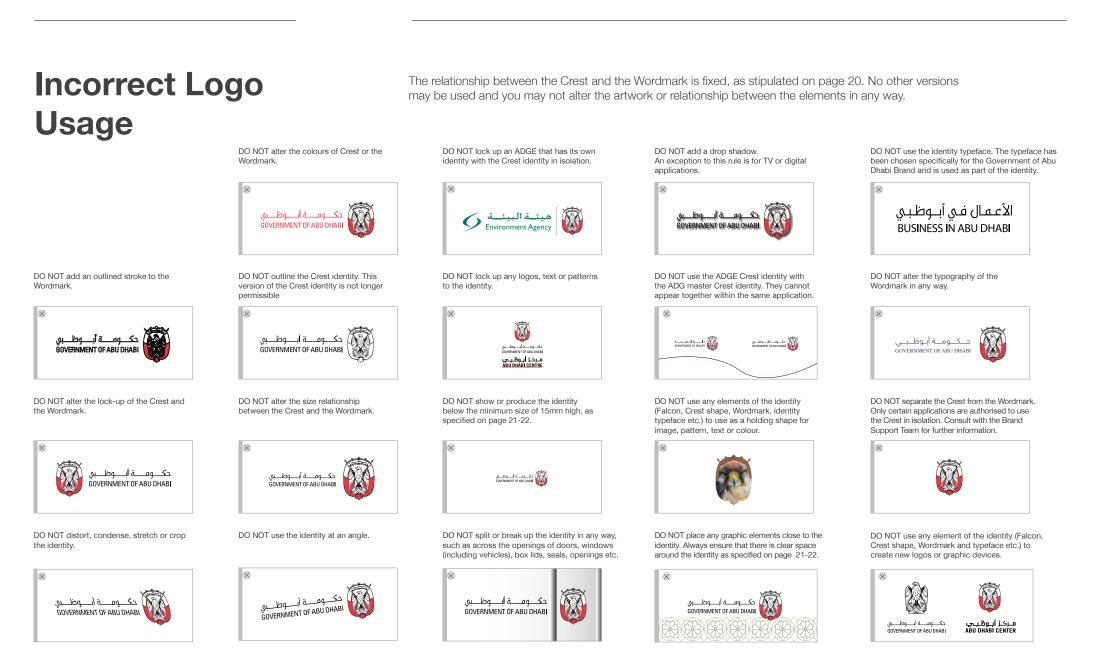

### **Prohibited Applications**

This section covers examples of forbidden items for the Government of Abu Dhabi identity or any of it's supporting graphic elements to be placed, printed, produced or associated with. This is not a complete nor extensive list but is to be used as an initial checklist guide.

- 1. Transport vehicles
- 2. Disposable items
- 3. Undesirable items
- 4. Supporting and recreational equipment
- 5. Inappropriate clothing apparel
- 6. Flooring
- 7. Dangerous items
- 8. Potentially harmful objects
- 9. Promotional items

**Note:** Entities are strictly prohibited from marketing or promoting the government crest.

For further queries or approvals on placing the Government of Abu Dhabi identity and objects, contact the Brand Support Team within the Abu Dhabi Media Office: