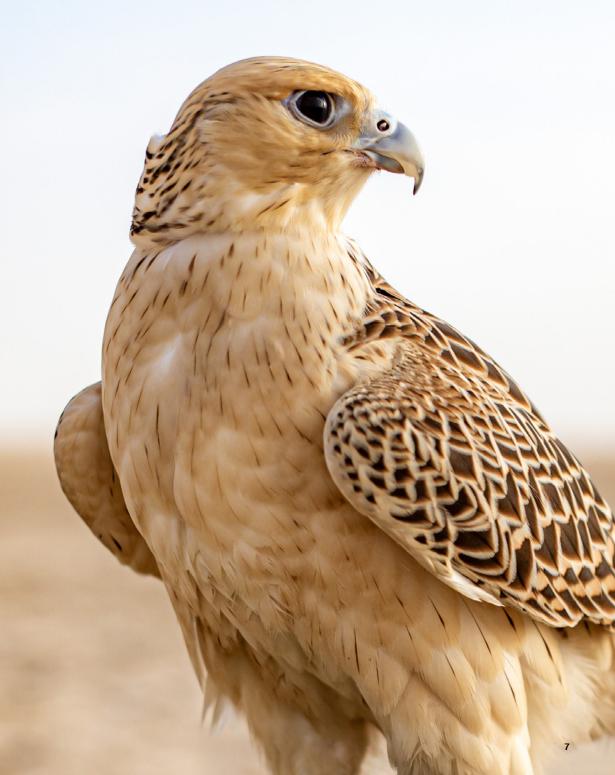

#### Falcon

The falcon is a majestic bird that is revered in Emirati culture. The figure is placed at the centre of the emblem and reflects dignity, bravery and composure.