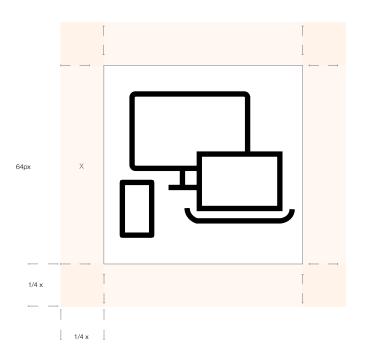

### **Clear Space** Specifications

In order to retain the integrity and legibility of all brand identities, an area of clear space, also known as 'an area of isolation' surrounding the logos has been specified.

The minimum area of 'clear space' surrounding each logo is based on an 'X' value – 'X' being equal to the overall height of the given Crest as demonstrated below and opposite

The minimum area of clear space surrounding horizontal logo has been set at 0.5X..