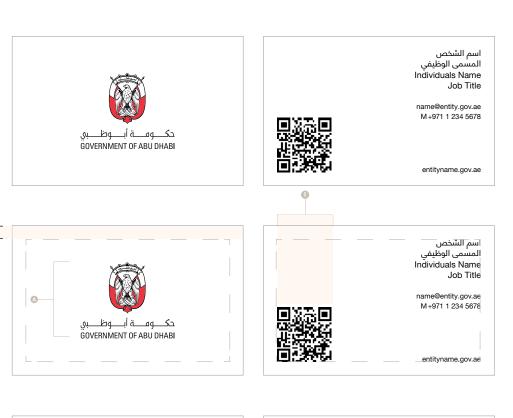

### **Business Card** Bi-Lingual

The Government of Abu Dhabi identity is used as a position guide to illustrate how to apply the ADGE Crest identity. Concept is indicative and not to scale.

### **A. Logo height (front of card)** 28mm

**B. English Name** Helvetica Neue LT 55 Roman 9pt/11pt Colour: Black

### C. English Job Title

Helvetica Neue LT 55 Roman 9pt/11pt Colour: Black

### E. English Personal Email / Mobile

Helvetica Neue LT 55 Roman 9pt/11pt Colour: Black

### F. Arabic Name

Helvetica Neue LT 55 Roman 9pt/11pt Colour: Black **G. Arabic Job Title** Helvetica Neue LT 55 Roman 9pt/11pt Colour: Black

### H. Website URL

Helvetica Neue LT 55 Roman 7.5pt/10.5pt Colour: Black

### I. QR Codes

20x20mm Colour: Black

Arabic: Text Aligned Right