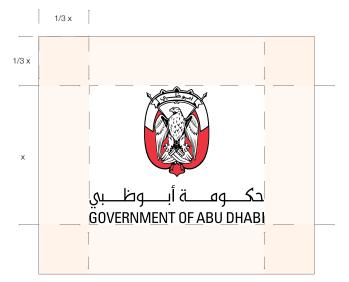

### **Vertical Lockup** Specifications

#### Font and Crest Size

The height of the Crest is 28mm (based on the A4 ratio). The Arabic typeface is Isra Regular and the English typeface is Univers 57 Condensed. The Arabic text must always appear first, then extended and justified to the width of the English text underneath. Logo visual sizes are indicative and not to scale.

#### Spacing

The cap height of the English text is used to measure the distance between the Arabic and English text. This is measured from the cap height of the English to the baseline of the Arabic. The space between the Wordmark and the Crest is measured by the cap height of the English text rotated as shown in the diagram above.