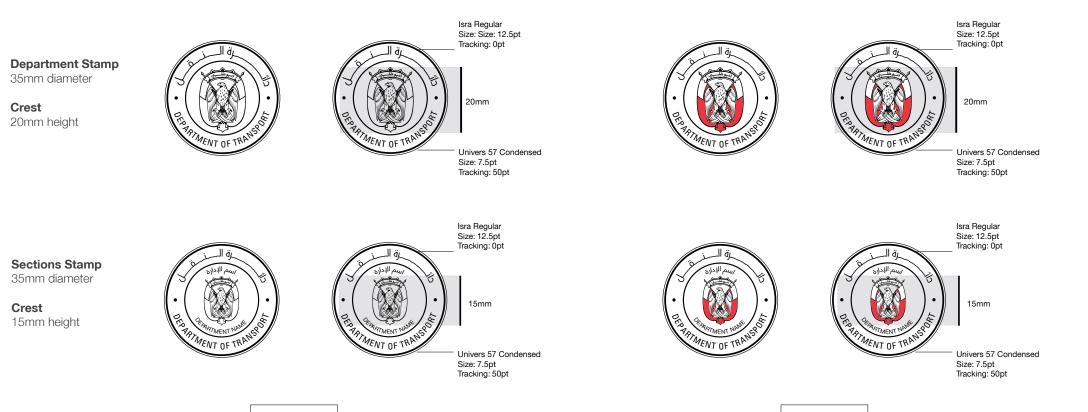

#### **Stamp** 35mm diameter

#### Crest

20mm height

NO\_\_\_\_1

1

2

### Departments of Abu Dhabi Printed Version Stamp

Departments of Abu Dhabi Digital Version Stamp

## Departments Ink Stamps

The Government of Abu Dhabi identity is used as a position guide to illustrate how to apply the ADGE Crest identity.

NO-

32

-2

NO-

1

2