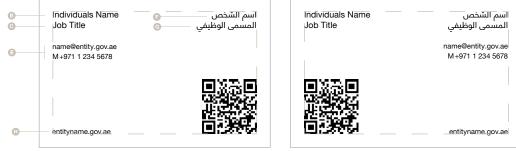

### **Business Card** Bi-Lingual

The Government of Abu Dhabi identity is used as a position guide to illustrate how to apply the ADGE Crest identity. Concept is indicative and not to scale.

### **A. Logo height (front of card)** 28mm

**B. English Name** Helvetica Neue LT 55 Roman 9pt/11pt Colour: Black

### C. English Job Title

Helvetica Neue LT 55 Roman 9pt/11pt Colour: Black

### E. English Personal Email / Mobile

Helvetica Neue LT 55 Roman 9pt/11pt Colour: Black

### F. Arabic Name

Helvetica Neue LT 55 Roman 9pt/11pt Colour: Black **G. Arabic Job Title** Helvetica Neue LT 55 Roman 9pt/11pt Colour: Black

### H. Website URL

Helvetica Neue LT 55 Roman 7.5pt/10.5pt Colour: Black

### I. QR Codes

20x20mm Colour: Black

Arabic: Text Aligned Right