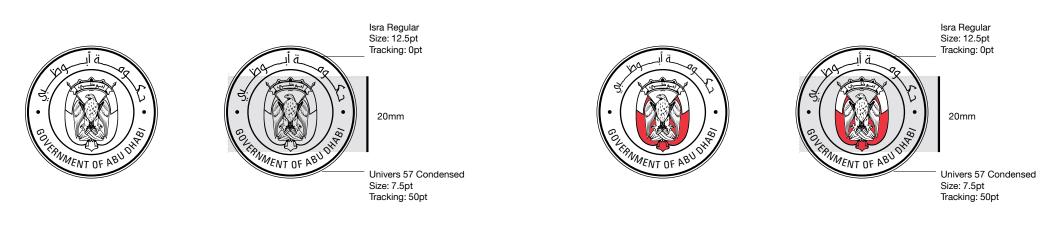

#### Font and Crest Size

The height of the Crest is 20mm (based on the A4 ratio). The Arabic typeface is Isra Regular and the English typeface is Univers 57 Condensed. The Arabic text must always appear first, then extended and justified to the width of the English text underneath. Logo visual sizes are indicative and not to scale.

#### Spacing

The cap height of the English text is used to measure the distance between the Arabic and English text. This is measured from the cap height of the English to the baseline of the Arabic. The space between the Wordmark and the Crest is measured by the cap height of the English text rotated as shown in the diagram above.