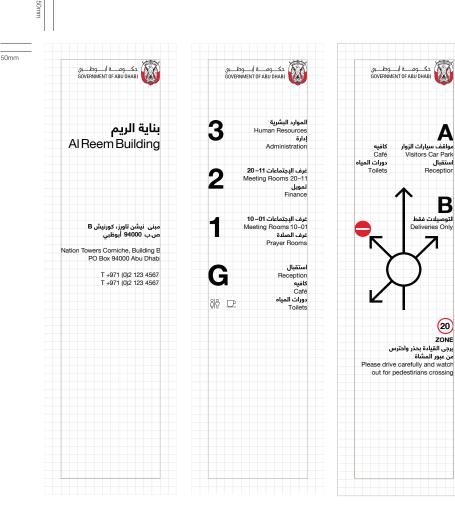

Wordmark

Crest

| Horizontal Lockup | 1 |
|-------------------|---|
| Vertical Lockup   | 2 |

### Lockups

All Abu Dhabi government identities consist of two main elements; the Crest and a bilingual Wordmark which are available in two formats — horizontal and vertical. This is to enable flexibility to suit a wide variety of applications. The physical relationship between the identity elements should never change and the Crest must never be altered or redrawn in any way.

### Horizontal Lockup Specifications

### **Vertical Lockup** Specifications