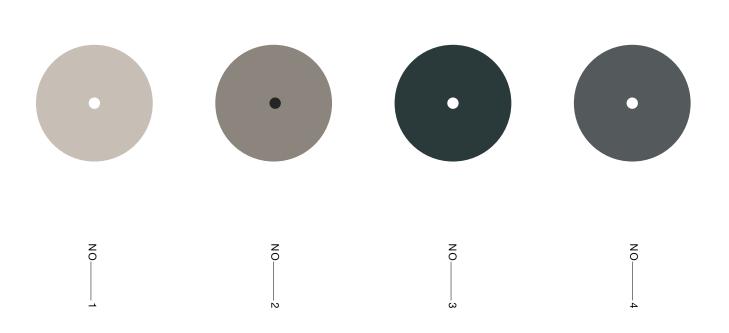

# New Secondary Color 1 Monochromatic 2

2024

| HEX #4c565b<br>RGB 76, 86, 91<br>CMYK 16, 5, 0, 64<br>HSL 200°, 9%, 33% | HEX #2a3a3a<br>RGB 42, 58, 58<br>CMYK 28, 0, 0, 77<br>HSL 180°, 16%, 20% |                    |                   |
|-------------------------------------------------------------------------|--------------------------------------------------------------------------|--------------------|-------------------|
| HEX #e8e3d9                                                             | HEX #c7bfb5                                                              | HEX #dae3ea        | HEX #4b4e53       |
| RGB 232, 227, 217                                                       | RGB 199, 191, 181                                                        | RGB 218, 227, 234  | RGB 75, 78, 83    |
| CMYK 0, 2, 6, 9                                                         | CMYK 0, 4, 9, 22                                                         | CMYK 7, 3, 0, 8    | CMYK 10, 6, 0, 67 |
| HSL 40°, 25%, 88%                                                       | HSL 33°, 14%, 75%                                                        | HSL 206°, 28%, 89% | HSL 218°, 5%, 31% |

## **Colour Contrast** of The Secondary Colour Palette

| СМҮК          | CMYK          | СМҮК             | СМҮК             |
|---------------|---------------|------------------|------------------|
| 0, 4, 9, 22   | 0, 5, 11, 45  | 28, 0, 0, 77     | 9, 3, 0, 64      |
| RBG           | RBG           | RBG              | RBG              |
| 199, 191, 181 | 140, 133, 125 | 16.5, 22.7, 22.7 | 32.9, 34.9, 36.1 |
| HEX           | HEX           | HEX              | HEX              |
| #C7BFB5       | #8C857D       | #2A3A3A          | #54595C          |