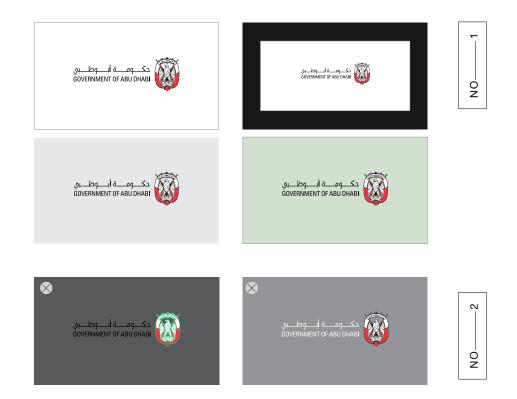

### **Correct Crest** Coloured Backgrounds and Images

| Coloured Backgrounds Usage       | 1 |
|----------------------------------|---|
| Incorrect Usage Examples         | 2 |
| Coloured Background Images Usage | 3 |
| Incorrect Usage Examples         |   |

The preferred background for the identity is white. When this is not possible special care and consideration must be taken to ensure the legibility of the identity, especially against dark colours. The use of tints can be used to help enhance legibility.

Wherever possible the Government of Abu Dhabi identity or Crest should be seen on white or within clear space on an image. In circumstances where this is not possible ensure that the area behind the identity is simple, clear and legible. The examples shown here demonstrate correct ways of placing the identity onto images without loosing legibility. Concept is indicative and not to scale.