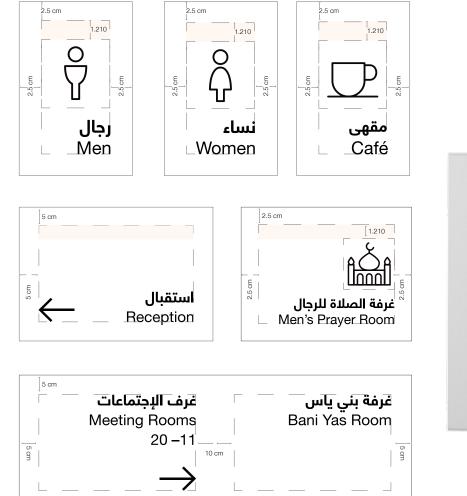

t Colour: Black Leading: 2 squares

### **D. Directional Arrows**

Arrows are set to 15pt in a 3x2 ratio, with the arrow head 2 squares high and 1 square wide.





## Signage Small Format Grids

Small format informational and navigational signage should implement the following principles on the base grid as demonstrated opposite:

A. Room Number

Helvetica Neue LT 75 Bold 32pt Colour: Black

### B. Icon

Icons should be positioned in a 6x6 grid with one square space left around the icon bounding box (illustrated by the magenta line).

C. Arabic Text Helvetica Neue LT Arabic 75 Bold 55pt Colour: Black

**D. English Text** Helvetica Neue LT 55 Roman 55pt Colour: Black

**E. Directional Arrows** 

Arrows are set to 7.5pt in a 3x2 ratio, with the arrow head 2 squares high and 1 square wide.





# Iconography

06

# **Iconography** Library

Our library of icons has been developed to support key business areas and functions we communicate including the following:

- Media
- Digital
- Economy
- Education
- Energy
- Business
- Sustainability
- Technology

Iconography provides a clear, concise visual representation of different actions or functions guiding users on a page or interface. They further provide emphasis and transcend language and cultural barriers.

For access to the Icon library please contact the Brand Support Team at the Abu Dhabi Media Office.

### brand@mediaoffice.abudhabi





### **Iconography** Wayfinding

Using icons and arrows enables you to relay information to those who are unable to read or understand a particular language. Below are universal examples th