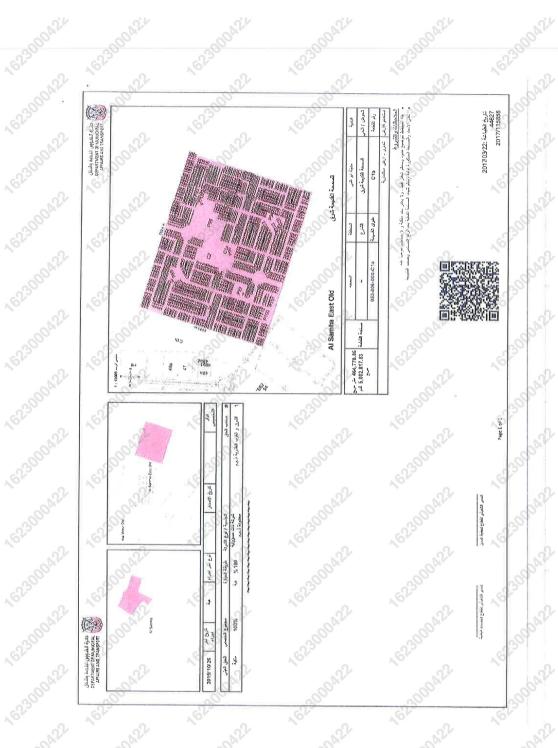

project and land No. C1b Old Samha East in the Samha area. Address of the Plot (-0-0-0-000- C1B)) for the Merzab project, Investment Zone 29 in the Emirate of Abu Dhabi, according to the boundaries shown in the map attached to this Resolution.

Applica

165300045r

الدوض

السمحة القديمة شرق

Al Samhah East Old

Road Name

Plot Area Land No.

Abu Dhabi City

Municipality

PROPERTY DETAILS

Al Semhah

Zone Sector 106,318.35 m²/1,144,396.57 ft²

0-0-000-C1b C1b

Not Constructed

Construction status Allocation Type

Plot Address