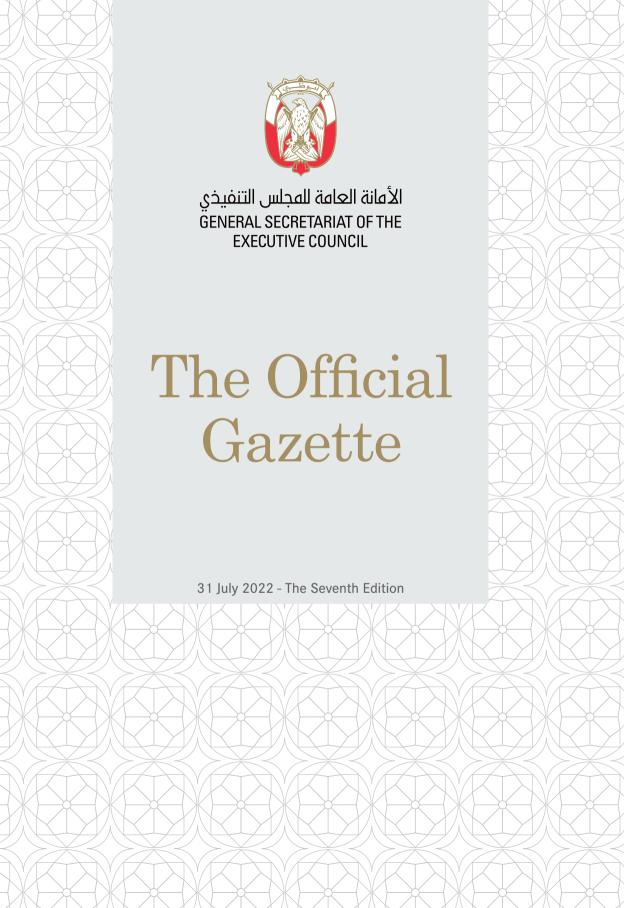

#### Executive Council Resolution No. (99) of 2022 Concerning Investment Zones 24 to 30 in the Emirate of Abu Dhabi

The Executive Council has decided the following:

- 1. Approve the conversion of the following lands into investment areas:
  - Land No. 1 Al Shamkha Basin 35 in the area of Al Shamkha City Abu Dhabi. Address of the Plot (102-033-000 1) for Al-Rayman 2 Project, Investment Zone 24 in the Emirate of Abu Dhabi, according to the boundaries shown in the map attached to this Resolution.
  - Land No. 1 Free Zone Dock 2 in Zayed Port area Abu Dhabi. Address of the Plot (0 111 000 1) for Port Zayed Project, Investment Zone 25 in the Emirate of Abu Dhabi, according to the boundaries shown in the map attached to this Resolution.
  - Land No. C 1 A Al Raha Beach Basin, East 2 in Al Bahia area Abu Dhabi. Address of the Plot (0-0-000- C1A) for Yas Hills Project, Investment Zone 26 in the Emirate of Abu Dhabi, according to the boundaries shown in the map attached to this Resolution.
  - Land No. 674B, Ain Al-Fayda Basin, in Ain Al-Fayda area in Al-Ain city.
     Address of the Plot (28-01-801-6748) for Ain Al-Fayda Wilderness Project, Investment Zone 27 in the Emirate of Abu Dhabi, according to the boundaries in the map attached to this Resolution.
  - Land No. C2 Sas Al-Nakhl Basin in Sas Al-Nakhl area Abu Dhabi.
     Address of the Plot (0-001-000- C2) for The Gateway Project,
     Investment Zone 28 in the Emirate of Abu Dhabi, according to the boundaries shown in the map attached to this Resolution.
  - Land No. C1a Old Samha Basin East in Samha area Abi Dhabi,
     Address of the Plot (053 006 000 C1A) for the Manazel Al Reef

| 2,456,440.62  |           | منبة الشفخه                | 1              | مينة أيوطي                                      | digit.          |
|---------------|-----------|----------------------------|----------------|-------------------------------------------------|-----------------|
| 26,430,036.28 | mint this |                            | 3              | 35 1443                                         | قعق / المي      |
| de.           |           | 102-033-000-1              | عوان القبينة   | 1 - 3                                           | (4,1844)        |
| 3.            | 0         | استقدام الأريض الحاص - خاص | استقدام الأرض  | #5                                              | and States      |
|               |           | ADM_RFD,AE,UGB             | النطقة الشاخلة | sail (Actout sink track tunish) (RFD) hade hand | Crists Hubin    |
| C             | 20        | Sa                         | SO             | 30                                              | [L. Ka祖]い。(ばん。右 |