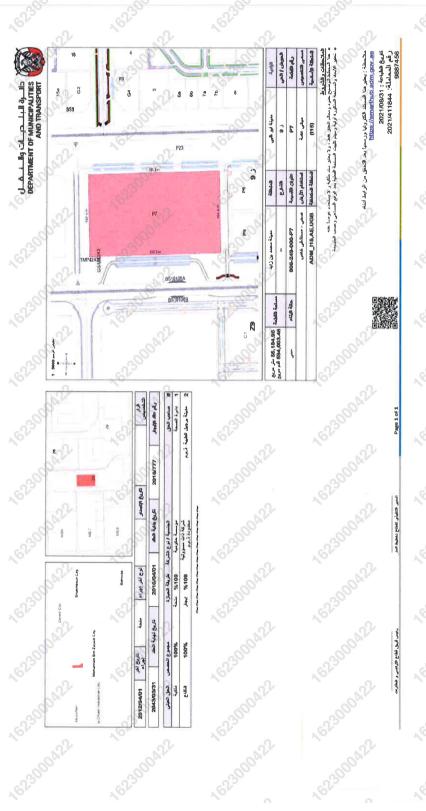

- Land No. P7, Basin (Z9) in Mohammed bin Zayed City area, Abu Dhabi.
   Address of the Plot (006-249-000- P7) for Burjeel Medical City project,
   Investment Zone 30, according to the boundaries shown in the map attached to this Resolution.
- 2. I Instruct Abu Dhabi Investment Office, in coordination with the Department of Municipalities and Transport, to lay down a mechanism and criteria for converting lands into investment areas, and a mechanism for cancelling contracts in the event of non-compliance by developers.
- 3. Instruct you to follow up on the commitment of developers and beneficiaries of investment areas, by developing and exploiting them in accordance with the purposes and objectives intended; and provide the Executive Council with the result within four months.
- 4. Instruct you to take the necessary action in accordance with the applicable systems.