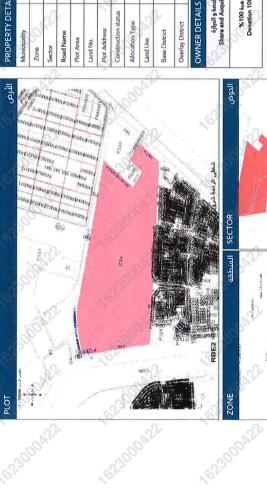

#### Executive Council Resolution No. (99) of 2022 Concerning Investment Zones 24 to 30 in the Emirate of Abu Dhabi

The Executive Council has decided the following:

- 1. Approve the conversion of the following lands into investment areas:
  - Land No. 1 Al Shamkha Basin 35 in the area of Al Shamkha City Abu Dhabi. Address of the Plot (102-033-000 1) for Al-Rayman 2 Project, Investment Zone 24 in the Emirate of Abu Dhabi, according to the boundaries shown in the map attached to this Resolution.
  - Land No. 1 Free Zone Dock 2 in Zayed Port area Abu Dhabi. Address of the Plot (0 111 000 1) for Port Zayed Project, Investment Zone 25 in the Emirate of Abu Dhabi, according to the boundaries shown in the map attached to this Resolution.
  - Land No. C 1 A Al Raha Beach Basin, East 2 in Al Bahia area Abu Dhabi. Address of the Plot (0-0-000- C1A) for Yas Hills Project, Investment Zone 26 in the Emirate of Abu Dhabi, according to the boundaries shown in the map attached to this Resolution.
  - Land No. 674B, Ain Al-Fayda Basin, in Ain Al-Fayda area in Al-Ain city.
     Address of the Plot (28-01-801-6748) for Ain Al-Fayda Wilderness Project, Investment Zone 27 in the Emirate of Abu Dhabi, according to the boundaries in the map attached to this Resolution.
  - Land No. C2 Sas Al-Nakhl Basin in Sas Al-Nakhl area Abu Dhabi.
     Address of the Plot (0-001-000- C2) for The Gateway Project,
     Investment Zone 28 in the Emirate of Abu Dhabi, according to the boundaries shown in the map attached to this Resolution.
  - Land No. C1a Old Samha Basin East in Samha area Abi Dhabi,
     Address of the Plot (053 006 000 C1A) for the Manazel Al Reef

المنطقة

الباهية

مدينة أبو ظبي

Abu Dhabi City

Al Bahyah RBE2 اسم الشارع

مسلحة الثرض

1,669,576.58 m²/17,971,100.25 ft²

0-0-000-C1a Cla

Not Constructed

Commercial

تفاصيل العقار البادية رقم البرض

عنوان المسيمة

طلة البناء مسمى التدعيص استخدام الأرض المنطقة الأساسية المنطقة المتداخلة

غير مبنية تجاري تَطِرِي - ارض تَطِرية

commercial - commercial Land