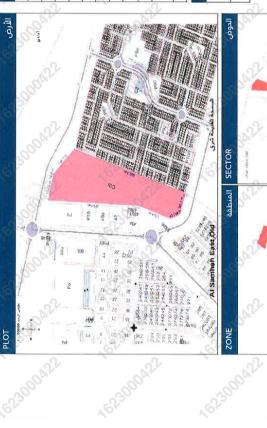

project and land No. C1b Old Samha East in the Samha area. Address of the Plot (-0-0-0-000- C1B)) for the Merzab project, Investment Zone 29 in the Emirate of Abu Dhabi, according to the boundaries shown in the map attached to this Resolution.

Applica

165300045r

الدوض

السمحة القديمة شرق

Al Samhah East Old

Road Name

Plot Area Land No.

Abu Dhabi City

Municipality

PROPERTY DETAILS

Al Semhah

Zone Sector 106,318.35 m²/1,144,396.57 ft²

0-0-000-C1b C1b

Not Constructed

Construction status Allocation Type

Plot Address