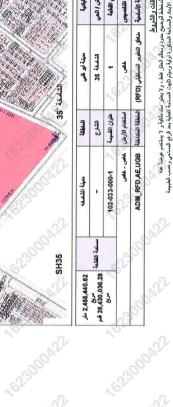

#### Executive Council Resolution No. (99) of 2022 Concerning Investment Zones 24 to 30 in the Emirate of Abu Dhabi

The Executive Council has decided the following:

- 1. Approve the conversion of the following lands into investment areas:
  - Land No. 1 Al Shamkha Basin 35 in the area of Al Shamkha City Abu Dhabi. Address of the Plot (102-033-000 1) for Al-Rayman 2 Project, Investment Zone 24 in the Emirate of Abu Dhabi, according to the boundaries shown in the map attached to this Resolution.
  - Land No. 1 Free Zone Dock 2 in Zayed Port area Abu Dhabi. Address of the Plot (0 111 000 1) for Port Zayed Project, Investment Zone 25 in the Emirate of Abu Dhabi, according to the boundaries shown in the map attached to this Resolution.
  - Land No. C 1 A Al Raha Beach Basin, East 2 in Al Bahia area Abu Dhabi. Address of the Plot (0-0-000- C1A) for Yas Hills Project, Investment Zone 26 in the Emirate of Abu Dhabi, according to the boundaries shown in the map attached to this Resolution.
  - Land No. 674B, Ain Al-Fayda Basin, in Ain Al-Fayda area in Al-Ain city.
     Address of the Plot (28-01-801-6748) for Ain Al-Fayda Wilderness Project, Investment Zone 27 in the Emirate of Abu Dhabi, according to the boundaries in the map attached to this Resolution.
  - Land No. C2 Sas Al-Nakhl Basin in Sas Al-Nakhl area Abu Dhabi.
     Address of the Plot (0-001-000- C2) for The Gateway Project,
     Investment Zone 28 in the Emirate of Abu Dhabi, according to the boundaries shown in the map attached to this Resolution.
  - Land No. C1a Old Samha Basin East in Samha area Abi Dhabi,
     Address of the Plot (053 006 000 C1A) for the Manazel Al Reef

المنطقة البلدية

ميناء زايد مدينة أبو ظبي

Abu Dhabi City

Freezone 2 Zayed Port

Laides Ilcos 2

2,554,948.00 m²/27,501,120.46 ft²

0-111-000-1

Not Constructed